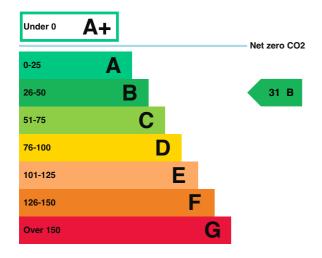

## **Energy rating and score**

This property's energy rating is B.

Properties get a rating from A+ (best) to G (worst) and a score.

The better the rating and score, the lower your property's carbon emissions are likely to be.

# Breakdown of this property's energy performance

| Main heating fuel                          | Natural Gas      |
|--------------------------------------------|------------------|
| Building environment                       | Air Conditioning |
| Assessment level                           | 3                |
| Building emission rate (kgCO2/m2 per year) | 10.94            |
| Primary energy use (kWh/m2 per year)       | 76               |