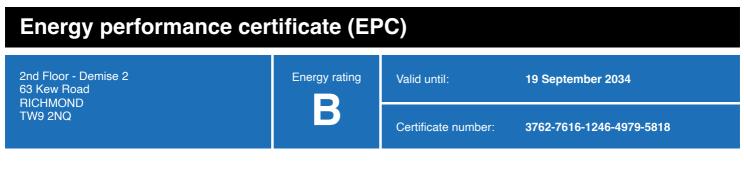

## **Energy rating and score**

This property's energy rating is B.

Properties get a rating from A+ (best) to G (worst) and a score.

The better the rating and score, the lower your property's carbon emissions are likely to be.